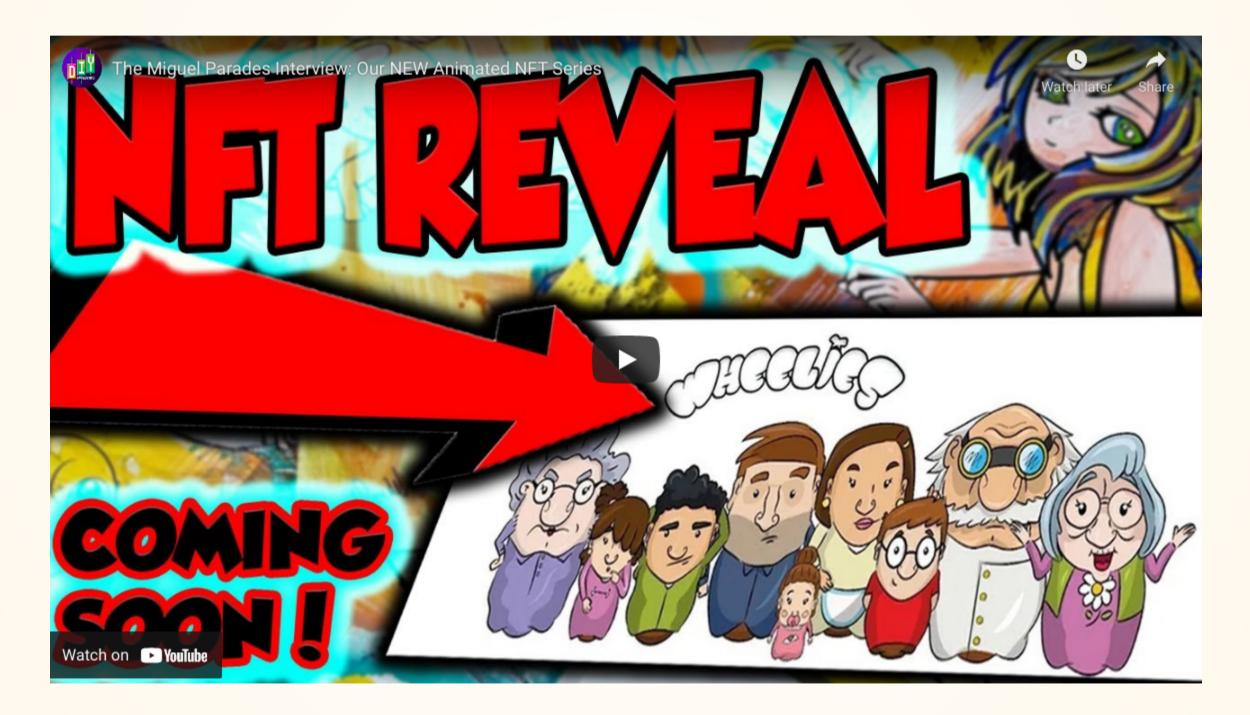

### **PRIMARY CHARACTERS**

**STUARTWHEELIE** 

Stuart is the Big Poppa of the Wheelie family he is an engineer by trade and the main provider.

Elma is the Big Momma of the Wheelie family she works from

Cornelius is always getting into trouble in some way shape or form. What is he going to do next?

Elsie is the socialite of the Wheelie family, she tends to talk a lot and at times too much.

JOSEWHEELIE Jose is the golden child of the family. He can do no wrong and takes in his fathers footsteps of engineering and creating.

home and does the hardest job of all keeping the kids in line.

Lilian is the baby of the Wheelie family. She doesn't say much aside from "Pee Pee Poo Poo", but her intelligence is well beyond her years.