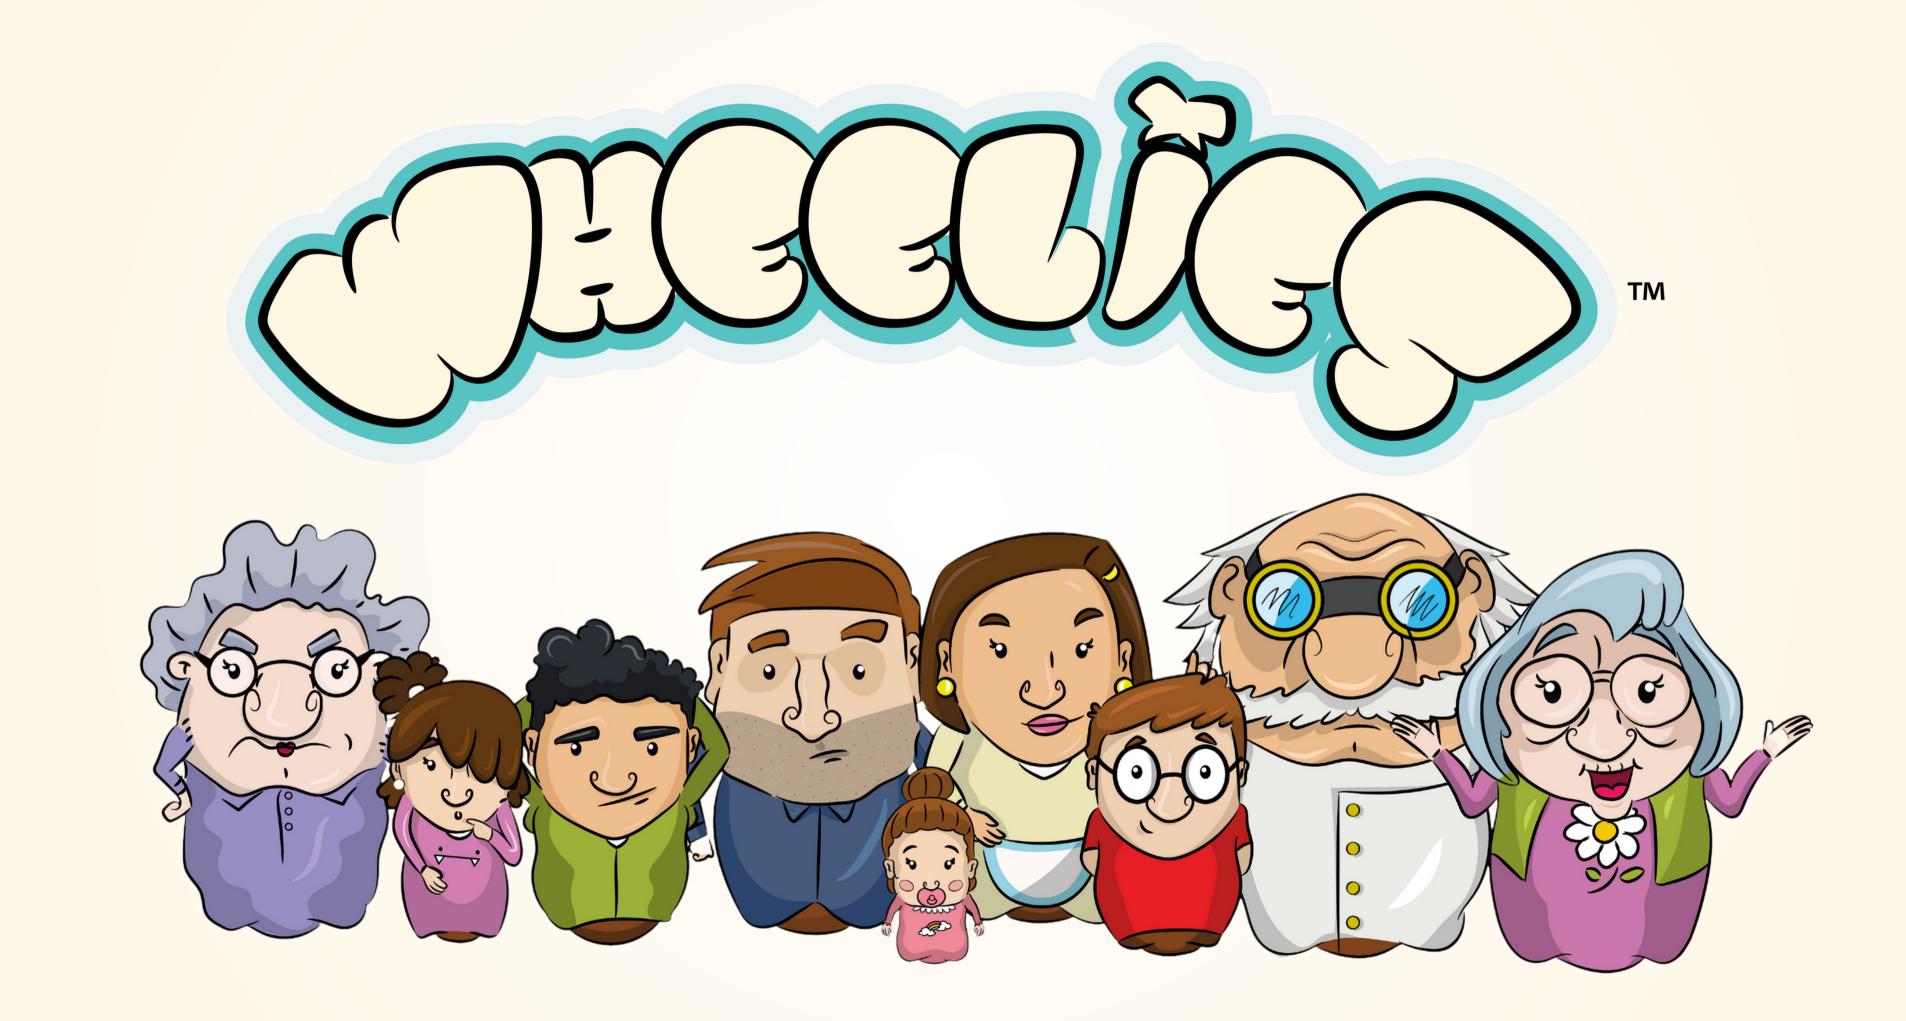

Conceived by Miguel Paredes, "The Wheelies" is an animated sitcom centering on an anthropomorphic (or human-like) family of atomic-sized and lardaceous creatures, The Wheelies. The show is set in the fictional, Orwellian world of Wheeland, part of a complex, microscopic universe within a paperclip found under the presidential desk in the Oval Office. The show bases much of its humor on parodying American pop culture, politics and the human condition.

## WHAT ARE THE WHEELIES

Over 30 years ago the Wheelies were originally developed as a comic strip appearing in New York Newspapers. The show is set in the fictional, Orwellian world of WheelieWorld, part of a complex, microscopic universe within a paperclip found under the presidential desk in the Oval Office. The show bases much of its humor on parodying American pop culture, politics and the human condition. The Wheelies themselves are represented on the Ethereum blockchain as an ERC20 NFT digital art collectible that you can collect. In future episodes your very own Wheelie can be inserted in the animated series as well as almost any other NFT you may own that you have commercial rights to.

### **PRIMARY CHARACTERS**

**STUARTWHEELIE** 

Stuart is the Big Poppa of the Wheelie family he is an engineer by trade and the main provider.

Elma is the Big Momma of the Wheelie family she works from

Cornelius is always getting into trouble in some way shape or form. What is he going to do next?

Elsie is the socialite of the Wheelie family, she tends to talk a lot and at times too much.

JOSEWHEELIE Jose is the golden child of the family. He can do no wrong and takes in his fathers footsteps of engineering and creating.

home and does the hardest job of all keeping the kids in line.

Lilian is the baby of the Wheelie family. She doesn't say much aside from "Pee Pee Poo Poo", but her intelligence is well beyond her years.