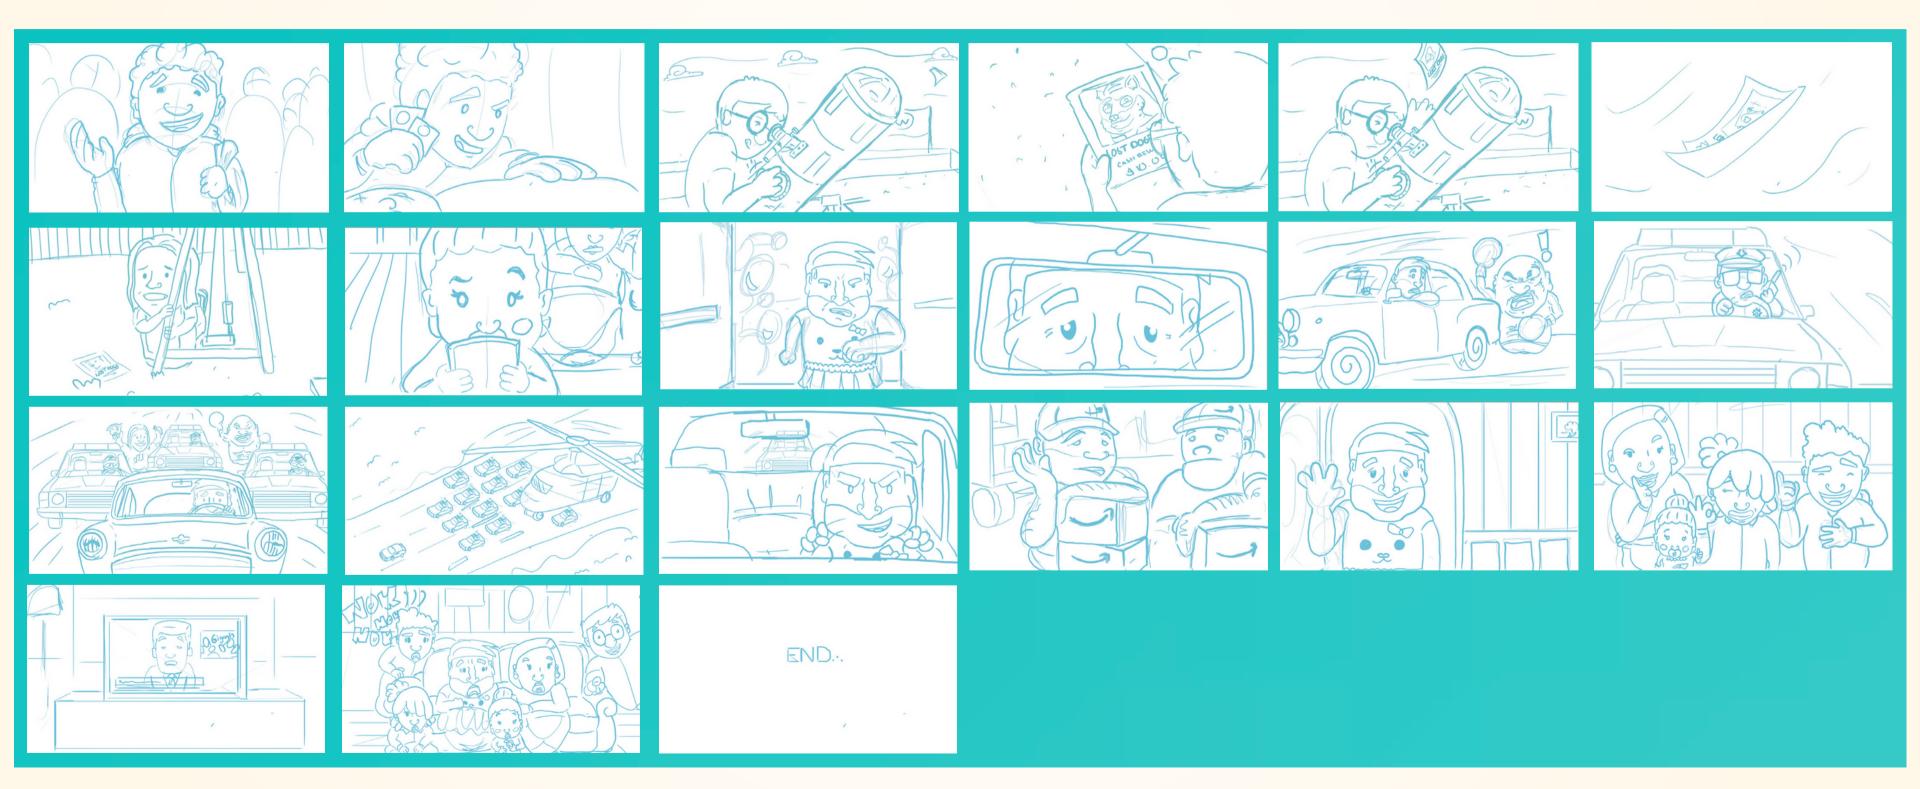

## WHAT ARE THE WHEELIES

Over 30 years ago the Wheelies were originally developed as a comic strip appearing in New York Newspapers. The show is set in the fictional, Orwellian world of WheelieWorld, part of a complex, microscopic universe within a paperclip found under the presidential desk in the Oval Office. The show bases much of its humor on parodying American pop culture, politics and the human condition. The Wheelies themselves are represented on the Ethereum blockchain as an ERC20 NFT digital art collectible that you can collect. In future episodes your very own Wheelie can be inserted in the animated series as well as almost any other NFT you may own that you have commercial rights to.

#### CLICK <u>HERE</u> TO VIEW ON YOUTUBE