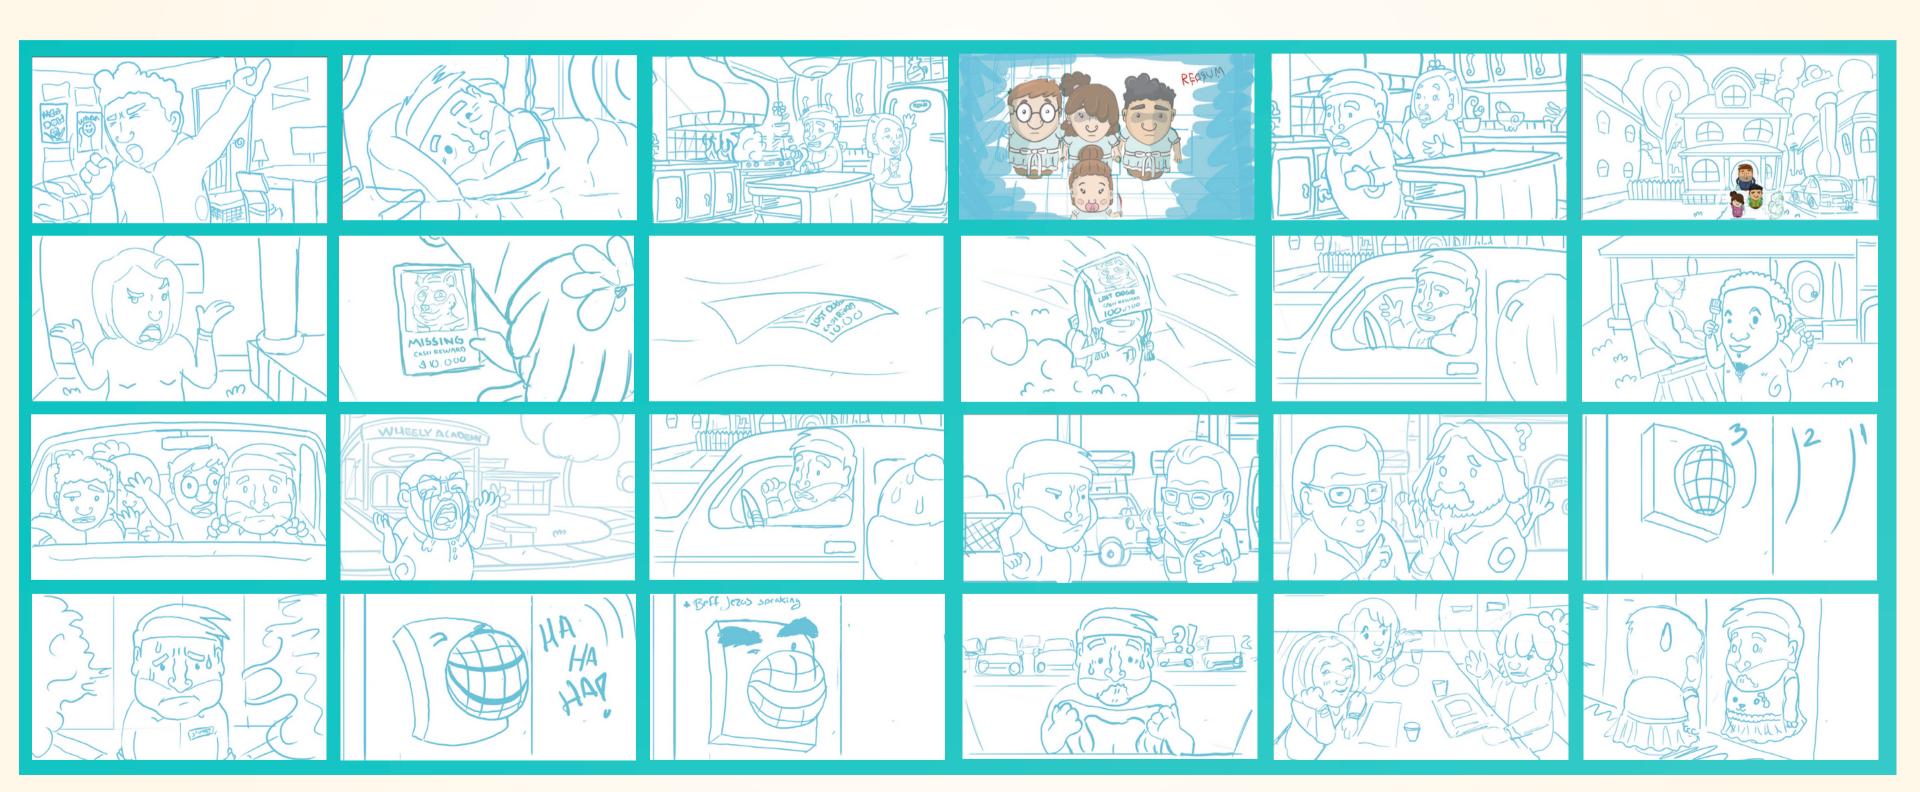

## WHAT ARE THE WHEELIES

Over 30 years ago the Wheelies were originally developed as a comic strip appearing in New York Newspapers. The show is set in the fictional, Orwellian world of WheelieWorld, part of a complex, microscopic universe within a paperclip found under the presidential desk in the Oval Office. The show bases much of its humor on parodying American pop culture, politics and the human condition. The Wheelies themselves are represented on the Ethereum blockchain as an ERC20 NFT digital art collectible that you can collect. In future episodes your very own Wheelie can be inserted in the animated series as well as almost any other NFT you may own that you have commercial rights to.

#### CLICK <u>HERE</u> TO VIEW ON YOUTUBE

**CECCO** THE WHEELIES TRAILER